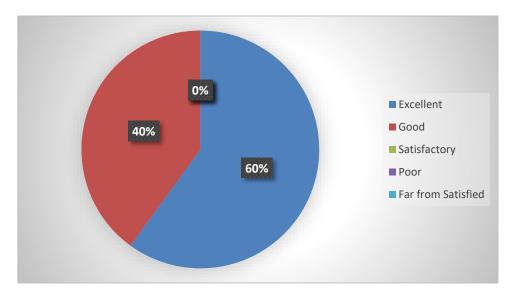

021-22 : × Form description Copy Name of the Employee 11 responses 2 2((18:2%) 1 (9.1%) (9.1%) (9.1%) (9.1%) (9.1%) (9.1%) (9.1%) (9.1%) (9.1%) 0 Ashwini Satish Gaik... Dr. Balkrishna Sona... Dr.Chandrakant Sha... Miss. Jaigude Pooja... Prof.Babar Ganesh.. Babar Pratik Pravin Dr. Shivaji Ramchan... Dr.Dhananjay Jalind... Patugade Sandip An... Professor.. Сору Desgnation: 11 responses Principal Professor Associate Professor 63.6% Assistant Professor Librarian Physical Director Office Superintendent Head Clerk 🔺 1/3 🔻



### Curriculum designed provides adequate knowledge and skill for employability?



# Involvement of prominent individuals from industries, other universities and research institutes in design of need based curriculum



Communication skills & readiness to learn new skills



## Efficiency of working as a part of a team to shoulder extra responsibilities



### Working culture of employee & coming up with solutions to problem in working place



### Capacity to take initiative in work and exhibit leadership qualities



## Readiness to work without hesitation beyond schedule if required





# Politeness with other working staff

Tendency to contribute to goal of organization



# Curriculum improvement suggestions 11 responses No No Should be based upon industrial requirements It's very good enough. No any suggestion No Suggestions Curriculum design should be society oriented Improve students practical knowledge -

Would you like to contribute in any manner 11 responses

Yes

Yes

Through lecture

No

.

Na

Coordinator Internal Quality Assurance Cell Kisan