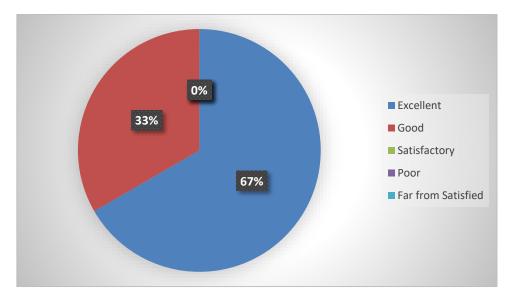

### Working culture of employee & coming up with solutions to problem in working place