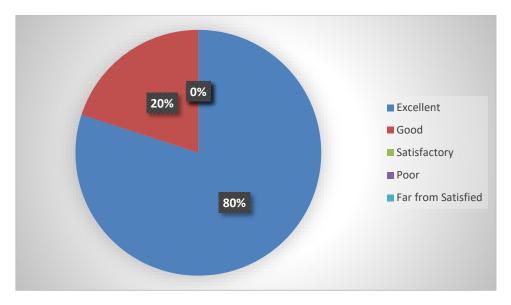

Would you like to contribute in any manner 11 responses

Yes

Yes

Through lecture

No

.

Na

Coordinator Internal Quality Assurance Cell Kisan Veer Mahavidyalaya, Wai Tal. Wai, Dist. Satara