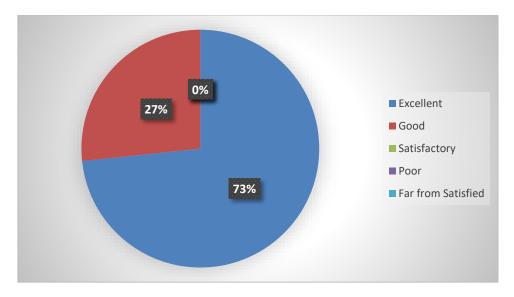

### Curriculum designed provides adequate knowledge and skill for employability?