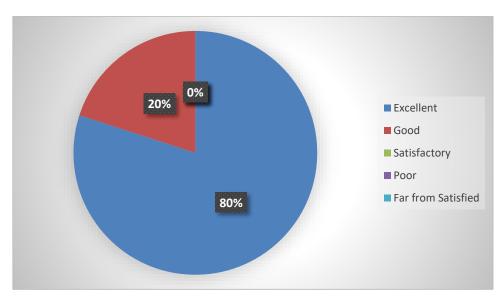

### Curriculum designed provides adequate knowledge and skill for employability?