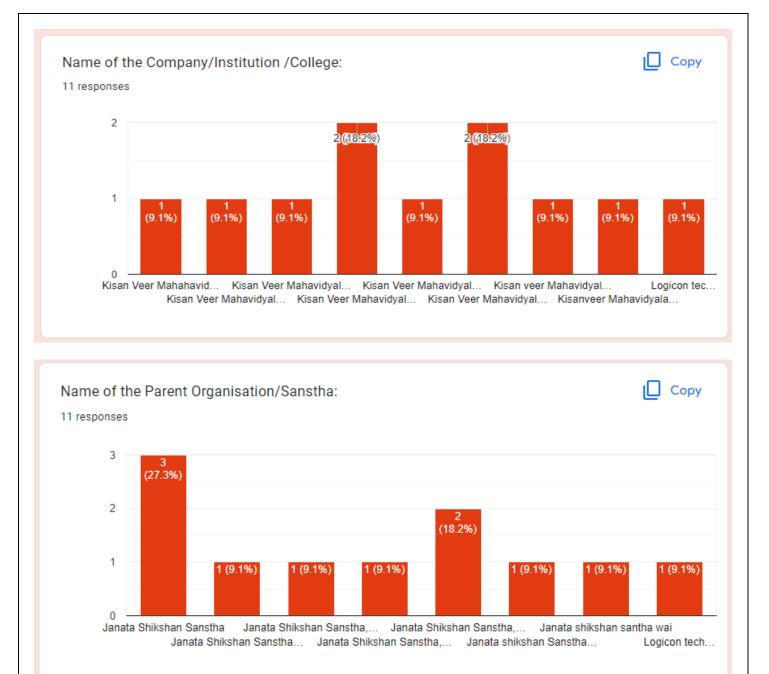

### Janata Shikshan Sanstha's Kisan Veer Mahavidyalaya, Wai **EMPLOYER FEEDBACK ANALYSIS REPORT 2021-22 RESPONSES – 15** Responses 15 Settings Questions Total points: ( Janata Shikshan Sanstha's Kisan Veer Mahavidyalya,Wai Tal- Wai, Dist-Satara, Maharashtra(India)-412803 NAAC Reaccrediated: B+ CGPA(2.66) Section 1 of 2 EMPLOYER FEEDBACK FORM 2021-22 : × Form description Copy Name of the Employee 11 responses 2 2((18:2%) 1 (9.1%) (9.1%) (9.1%) (9.1%) (9.1%) (9.1%) (9.1%) (9.1%) (9.1%) 0 Ashwini Satish Gaik... Dr. Balkrishna Sona... Dr.Chandrakant Sha... Miss. Jaigude Pooja... Prof.Babar Ganesh.. Babar Pratik Pravin Dr. Shivaji Ramchan... Dr.Dhananjay Jalind... Patugade Sandip An... Professor.. Сору Desgnation: 11 responses Principal Professor Associate Professor 63.6% Assistant Professor Librarian Physical Director Office Superintendent Head Clerk 🔺 1/3 🔻