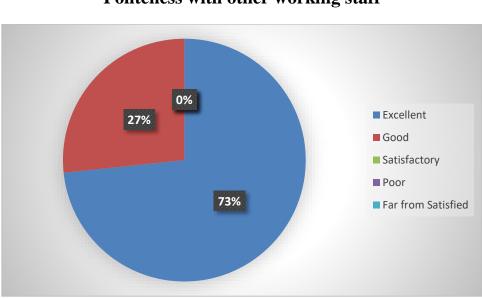

# Politeness with other working staff

Tendency to contribute to goal of organization